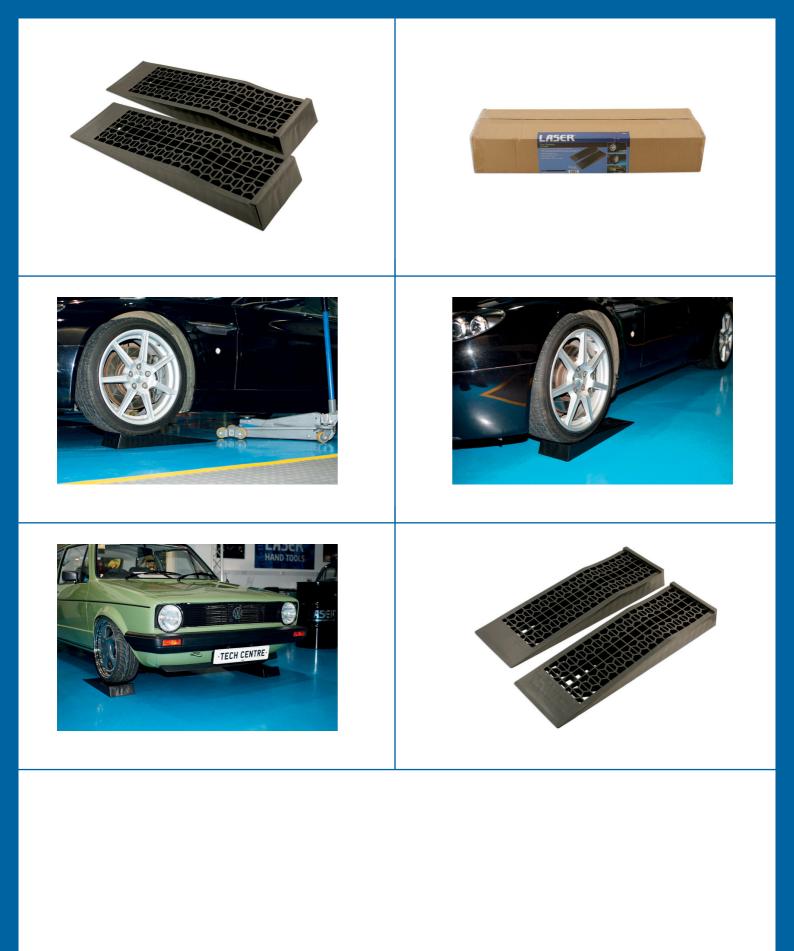

## **Car Ramps - Low Rise**

These low rise car ramps are intended for use on lowered, sports, and race cars to allow for access for a trolley jack. The honeycomb surface provides grip and prevents a build up of moisture under the tyres, this also makes them lightweight, easy to store. They are also ideal for using to help get a car up and over a high curb.

## **Additional Information**

- Manufacturerd from Polypropylene (PP).
- Size: 700(I) x 200(w) x 70mm(h), with 80mm end stop.
- Capacity 5000kg per pair.
- · Ideal for low sports cars to get access for trolley jacks, light and easy to store.
- When two pairs are used they are ideal for classic car storage lifting the car and preventing the build up of moisture under the tyres.